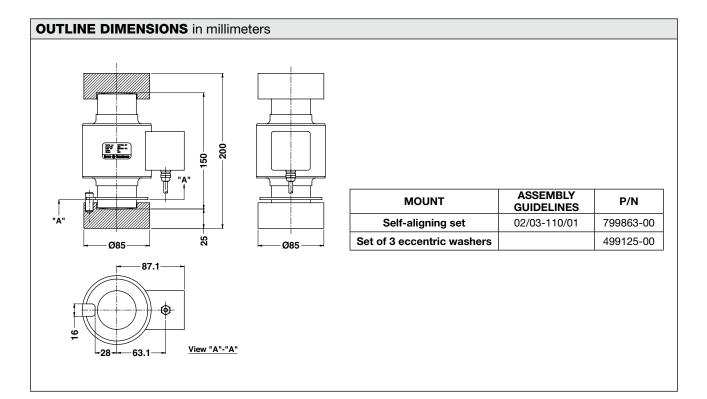

### DESCRIPTION

The ASC and DSC self-aligning set provides weighing assemblies suitable for truck scale, rail scale and process weighing applications.

The self-aligning set is specially designed to be used in weighbridges without stay or check rods. Eccentric washers are used to ensure that the load cell is placed

in a vertical position, and perpendicular to its mounting surfaces.

Long-term reliability is assured through the use of hardened corrosion resistive steel on all mount parts.

Vishay Precision Group